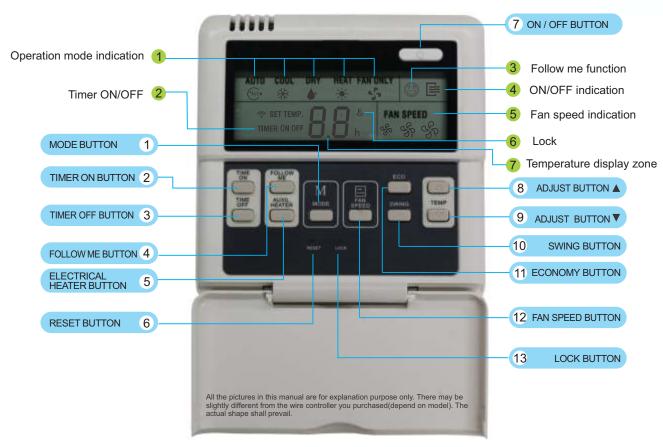

# **Wired Remote Control**

1 Operation mode indication:

When press " MODE " button, the following mode can be selected in circle. Auto →Cool →Dry→Heat→Fan only→Auto. For cooling only model,heat mode is skipped.

## 2 Timer:

When adjust setting on time or only on time is set, the "ON" is lighted.

When adjust setting off time or only off time is set, the "OFF" is lighted. If on and off timer are both set, the "ON" and "OFF" are both lighted.

3 Follow me function:

There is a temperature sensor inside the wire controller, after setting temperature, it will compare the two temperatures, and the space of wire controller will be the same as setting temperature. It is available under cooling, heating, auto mode.

#### 4 ON/OFF indication:

When it is on, the icon display, otherwise it is extinguished.

5 Fan speed indication:

There are four fan modes: low, middle,

high, auto. For some models, no middle fan then the middle fan is seen as high speed.

#### 6 Lock:

When the "LOCK" button is pressed, the icon appear and other buttons is unable, press again, the icon disappear.

7 Temperature display zone:

Generally it displays setting temperature, it can be adjusted by press temperature button ▲ and ▼. But in fan mode, no display here.

#### 1 Mode botton:

When press this botton,the operation mode change as the following sequence:

 $\vdash$   $\rightarrow$ AUTO  $\rightarrow$  COOL $\rightarrow$ DRY $\rightarrow$ HEAT $\rightarrow$ FAN $\rightarrow$ 

Remark: For the cooling only model, the heating mode is skipped.

2 Timer on button :

Press this button, timer on function is active. Then every press, the time increase 0.5h, after 10h, 1h increasement after each press. If cancel this Function, just set it to "0.0".

3 Timer off button:

Press this button, timer off function is active. Then every press, the time increase 0.5h, after 10h, 1h increasement after each press. If

cancel this function, just set it to "0.0".

4 Follow me button :

When under cool, heat and auto mode, press this button, follow me function is active. Pressing the ON/OFF button or MODE button will not cancel the Follow me feature. This function is disable when the unit is off or under DRY or FAN

mode. Pressing the FOLLOW ME button again will cancel the follow me feature.

5 Electrical heater button :

If press this button in heat mode, electrical heater function become ineffective.

6 Reset button(hidden):

Use a 1mm stick to press in the little hole, then the current setting is canceled. The wire controller enter into original state.

## 7 ON/OFF button:

When in off state, press this button, the indicator is on, the wire controller enter into on state, and send setting information to in door Pcb. When in on state, press this button, the indicator is off, and send instruction. If timer on or timer off has been set, it concel this setting then send instruction to stop the machine.

8 Adjust button ▲:

Set indoor temperature up. If press and hold on, it will increase at 1°C(1°F) per 0.5 second.

9 Adjust button ▼ :

Set indoor temperature down. if press and hold on, it will decrease at 1°C(1°F) per 0.5 second

NOTE: Press and hold UP and DOWN buttons together will alternate the temperature display between the C & F scale.

## 10 Swing button:

Used to set the airflow direction. Hold down this button for 2 seconds to activate auto swing feature.

11 Economy operation button:
press this button, the indoor unit
operates in economy mode, press again,
exit this mode (it may be ineffective for
some models)

12 Fan speed button:

press this button consecutively, the fan speed will circle as follow:

## 13 Lock button(hidden):

When you push the LOCK button, all current settings are locked in and the wire controller does not accept any operation except that of the LOCK button. Use the lock mode when you want to prevent setting from being

changed accidentally or play fully. Push the LOCK button again when you want to cancel the LOCK mode.